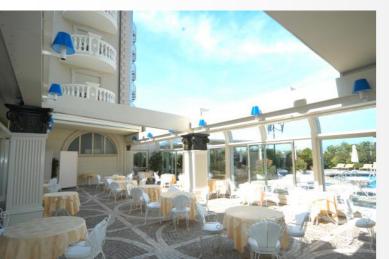

mbine design and functionality. Technologically advanced, made with certified and highly selected materials, the movable covers proposed adapt perfectly to any natural or architectural context, fully customizable, designed for insertion into new structures or existing systems. Professional support and assistance combined with tailormade consultancy and design services complete the company's offer, which is strongly oriented towards achieving goals of efficiency and punctuality in customer service. Ten-year warranty on all elements means certainty of operation and use without significant maintenance interventions. All this is Lynxtechnologies, your reliable partner for the realization of innovative projects.

covers







restaurants bars de hors restaurants bars de hors restaurant