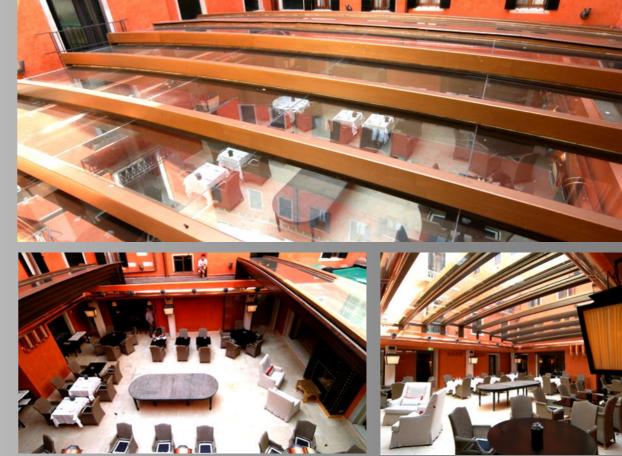

egant design that are well suited to the needs of those who want to combine design and functionality. Technologically advanced, made with certified and highly selected materials, the movable covers proposed adapt perfectly to any natural or architectural context, fully customizable, designed for insertion into new structures or existing systems. Professional support and assistance combined with tailormade consultancy and design services complete the company's offer, which is strongly oriented towards achieving goals of efficiency and punctuality in customer service. Ten-year warranty on all elements means certainty of operation and use without significant maintenance interventions. All this is Lynxtechnologies, your reliable partner for the realization of innovative projects.

covers







restaurants bars de hors restaurants bars de hors restaurant