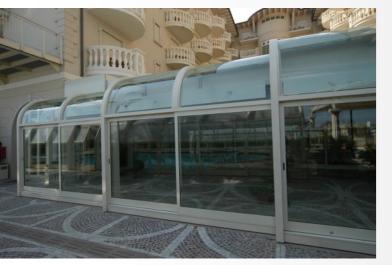

The warmth of wood combined with the durability of aluminum. Load-bearing structures in aluminum with thermal break or insulated, to optimize air conditioning costs, light structural elements with an elegant design that are well suited to the needs of those who want to combine design and functionality. Technologically advanced, made with certified and highly selected materials, the movable covers proposed adapt perfectly to any natural or architectural context, fully customizable, designed for insertion into new structures or existing systems. Professional support and assistance combined with tailormade consultancy and design services complete the company's offer, which is strongly oriented towards achieving goals of efficiency and punctuality in customer service. Ten-year warranty on all elements means certainty of operation and use without significant maintenance interventions. All this is Lynxtechnologies, your reliable partner for the realization of innovative projects.