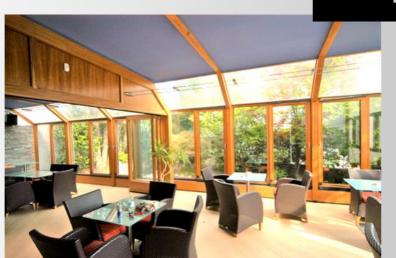

The warmth of wood combined with the durability of aluminum. Load-bearing structures in aluminum with thermal break or insulated, to optimize air conditioning costs, light structural elements with an elegant design that are well suited to the needs of those who want to combine design and functionality. Technologically advanced, made with certified and highly selected materials, the movable covers proposed adapt perfectly to any natural or architectural context, fully customizable, designed for insertion into new structures or existing systems. Professional support and assistance combined with tailormade consultancy and design services complete the company's offer, which is strongly oriented towards achieving goals of efficiency and punctuality in customer service. Ten-year warranty on all elements means certainty of operation and use without significant maintenance interventions. All this is Lynxtechnologies, your reliable partner for the realization of innovative projects.