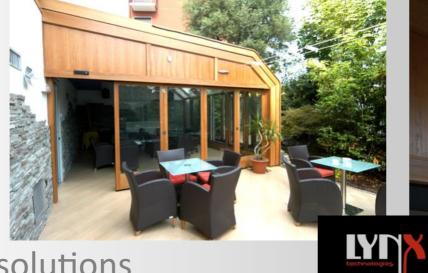

The warmth of wood combined with the durability of aluminum. Load-bearing structures in aluminum with thermal break or insulated, to optimize air conditioning costs, light structural elements with an elegant design that are well suited to the needs of those who want to combine design and functionality. Technologically advanced, made with certified and highly selected materials, the movable covers proposed adapt perfectly to any natural or architectural context, fully customizable, designed for insertion into new structures or existing systems. Professional support and assistance combined with tailormade consultancy and design services complete the company's offer, which is strongly oriented towards achieving goals of efficiency and punctuality in customer service. Ten-year warranty on all elements means certainty of operation and use without significant maintenance interventions. All this is Lynxtechnologies, your reliable partner for the realization of innovative projects.