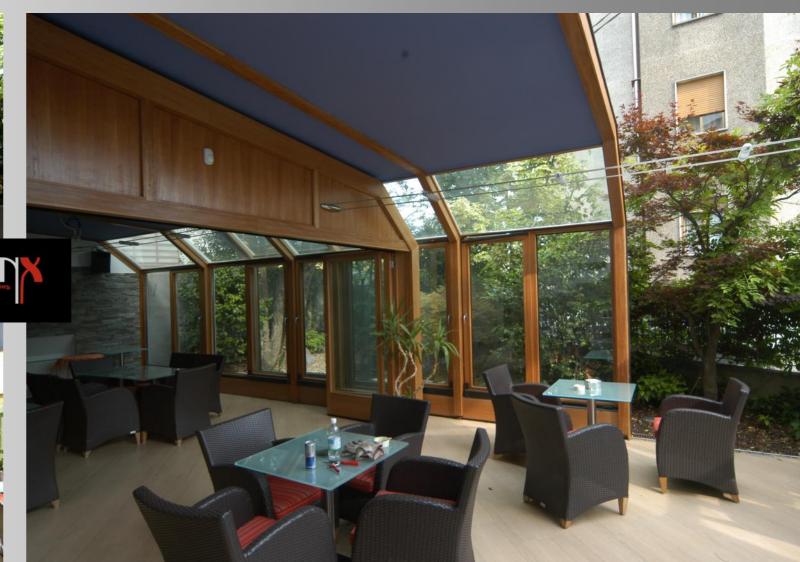

The warmth of wood combined with the durability of aluminum. Load-bearing structures in aluminum with thermal break or insulated, to optimize air conditioning costs, light structural elements with an elegant design that are well suited to the needs of those who want to combine design and functionality. Technologically advanced, made with certified and highly selected materials, the movable covers proposed adapt perfectly to any natural or architectural context, fully customizable, designed for insertion into new structures or existing systems. Professional support and assistance combined with tailormade consultancy and design services complete the company's offer, which is strongly oriented towards achieving goals of efficiency and punctuality in customer service. Ten-year warranty on all elements means certainty of operation and use without significant maintenance interventions. All this is Lynxtechnologies, your reliable partner for the realization of innovative projects.