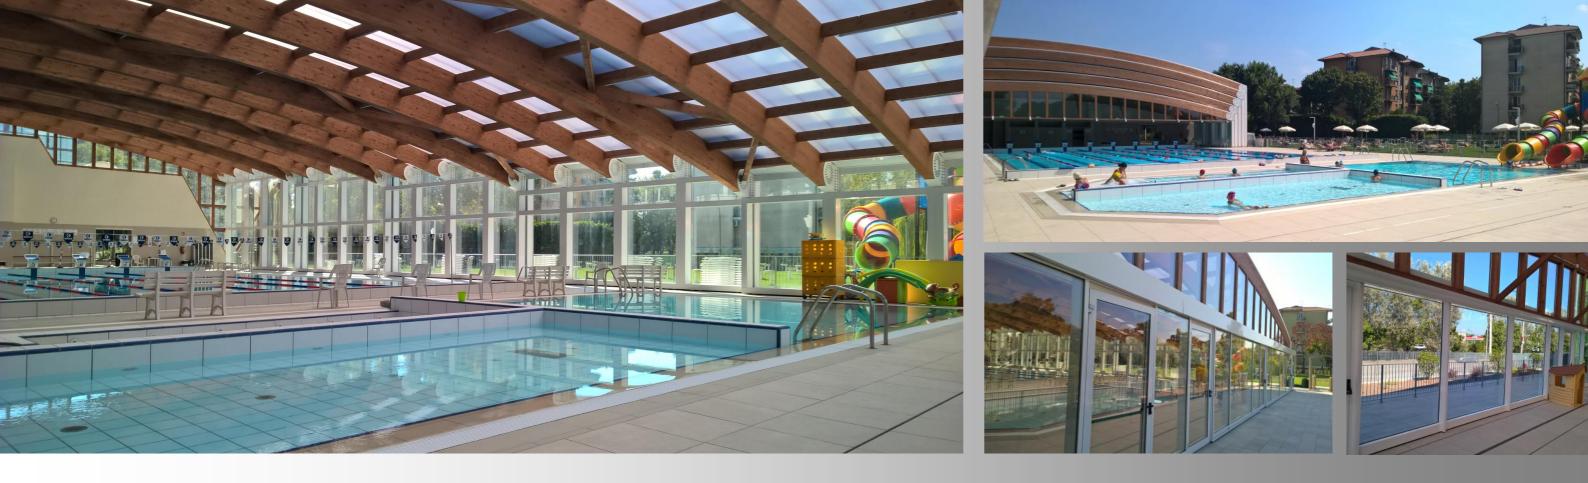

o the needs of those who want to combine design and functionality. Technologically advanced, made with certified and highly selected materials, the movable covers proposed adapt perfectly to any natural or architectural context, fully customizable, designed for insertion into new structures or existing systems. Professional support and assistance combined with tailormade consultancy and design services complete the company's offer, which is strongly oriented towards achieving goals of efficiency and punctuality in customer service. Ten-year warranty on all elements means certainty of operation and use without significant maintenance interventions. All this is Lynxtechnologies, your reliable partner for the realization of innovative projects.

## aluminum wood

## public swimming center





## aluminum wood aluminum wood aluminum wood aluminum wood



tailor-made creations





tailor-made crea-