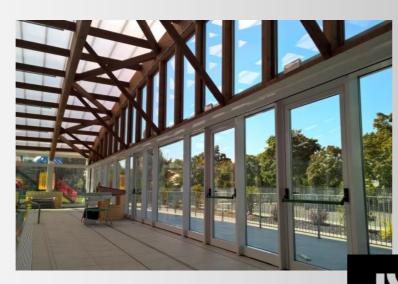

The warmth of wood combined with the durability of aluminum. Load-bearing structures in aluminum with thermal break or insulated, to optimize air conditioning costs, light structural elements with an elegant design that are well suited to the needs of those who want to combine design and functionality. Technologically advanced, made with certified and highly selected materials, the movable covers proposed adapt perfectly to any natural or architectural context, fully customizable, designed for insertion into new structures or existing systems. Professional support and assistance combined with tailormade consultancy and design services complete the company's offer, which is strongly oriented towards achieving goals of efficiency and punctuality in customer service. Ten-year warranty on all elements means certainty of operation and use without significant maintenance interventions. All this is Lynxtechnologies, your reliable partner for the realization of innovative projects.