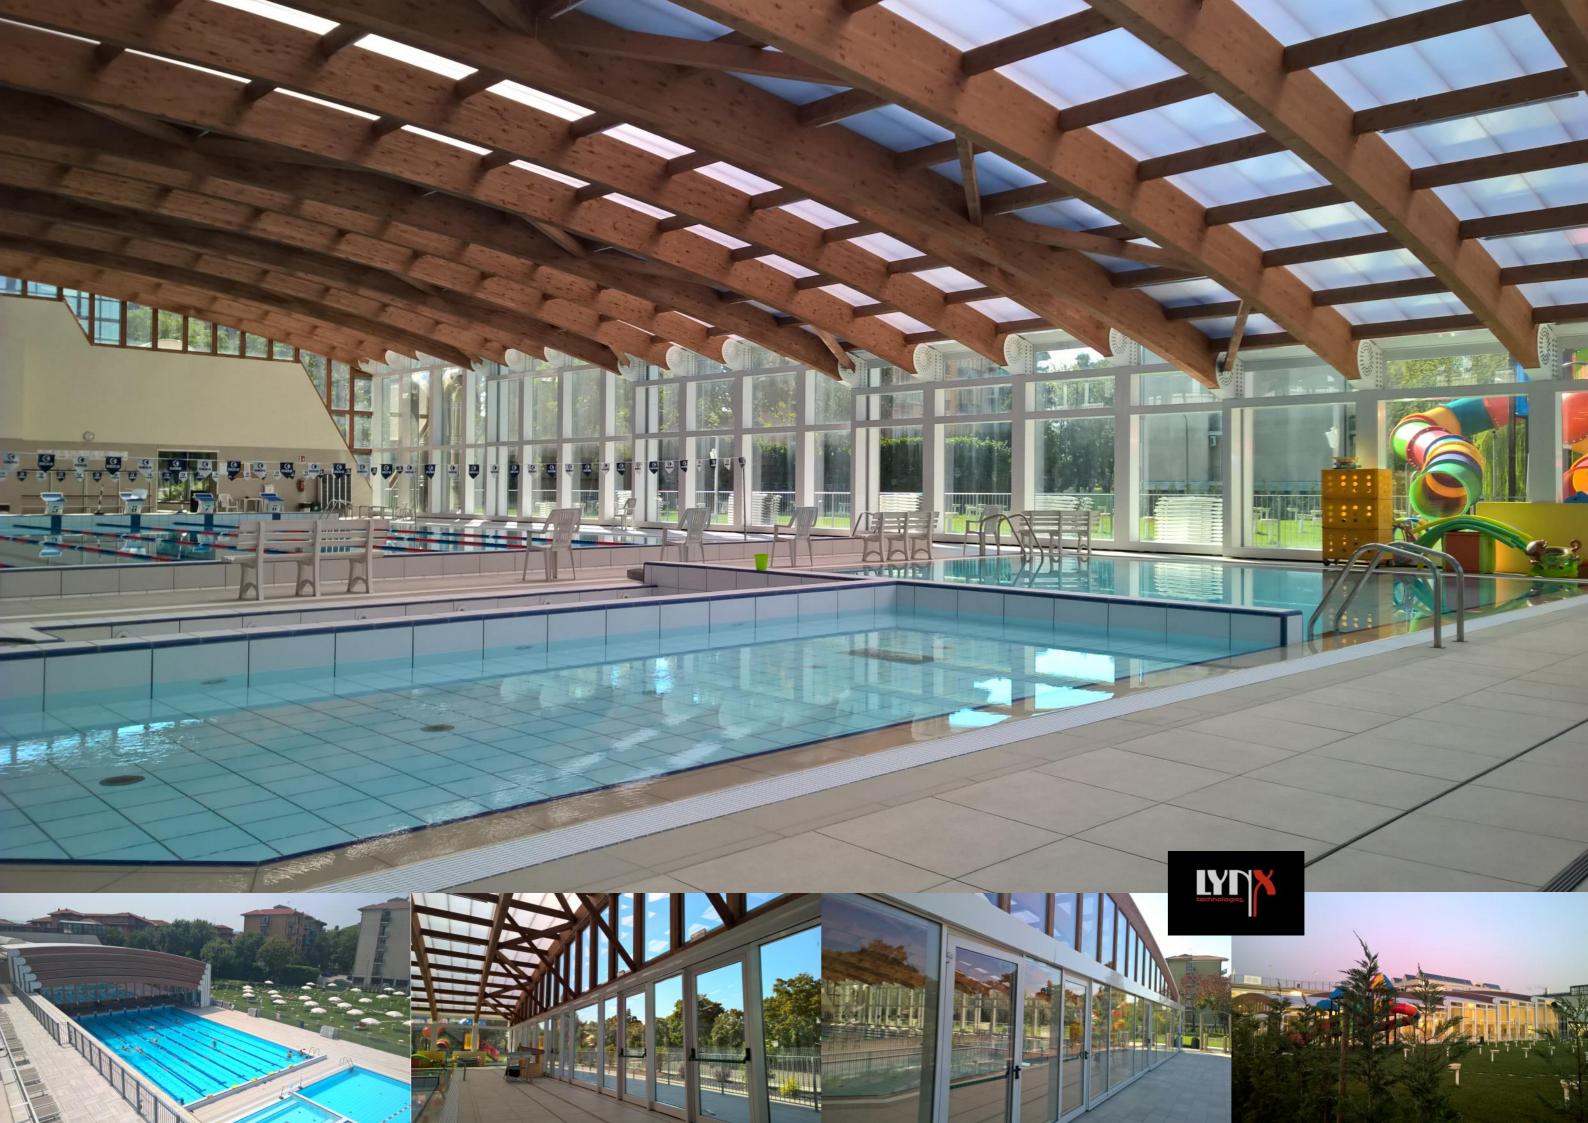

The warmth of wood combined with the durability of aluminum. Load-bearing structures in aluminum with thermal break or insulated, to optimize air conditioning costs, light structural elements with an elegant design that are well suited to the needs of those who want to combine design and functionality. Technologically advanced, made with certified and highly selected materials, the movable covers proposed adapt perfectly to any natural or architectural context, fully customizable, designed for insertion into new structures or existing systems. Professional support and assistance combined with tailormade consultancy and design services complete the company's offer, which is strongly oriented towards achieving goals of efficiency and punctuality in customer service. Ten-year warranty on all elements means certainty of operation and use without significant maintenance interventions. All this is Lynxtechnologies, your reliable partner for the realization of innovative projects.

## public swimming center