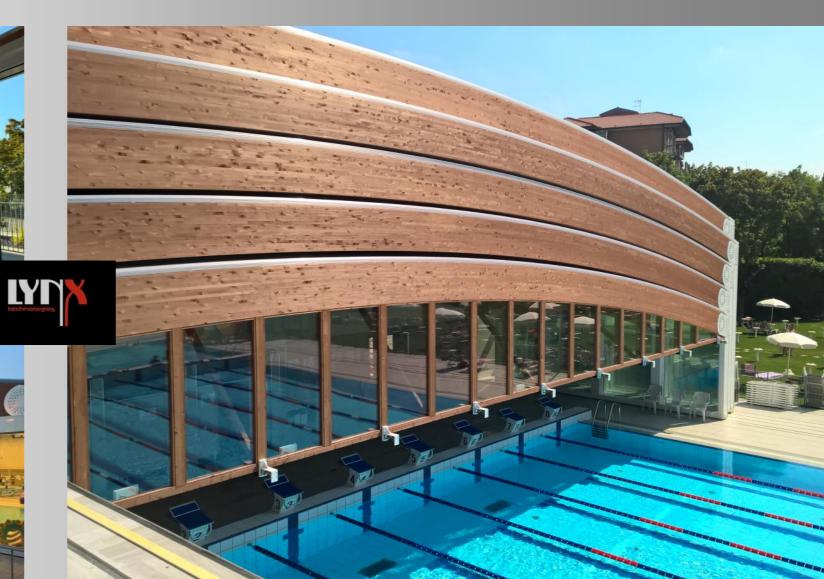

The warmth of wood combined with the durability of aluminum. Load-bearing structures in aluminum with thermal break or insulated, to optimize air conditioning costs, light structural elements with an elegant design that are well suited to the needs of those who want to combine design and functionality. Technologically advanced, made with certified and highly selected materials, the movable covers proposed adapt perfectly to any natural or architectural context, fully customizable, designed for insertion into new structures or existing systems. Professional support and assistance combined with tailormade consultancy and design services complete the company's offer, which is strongly oriented towards achieving goals of efficiency and punctuality in customer service. Ten-year warranty on all elements means certainty of operation and use without significant maintenance interventions. All this is Lynxtechnologies, your reliable partner for the realization of innovative projects.

## public swimming center