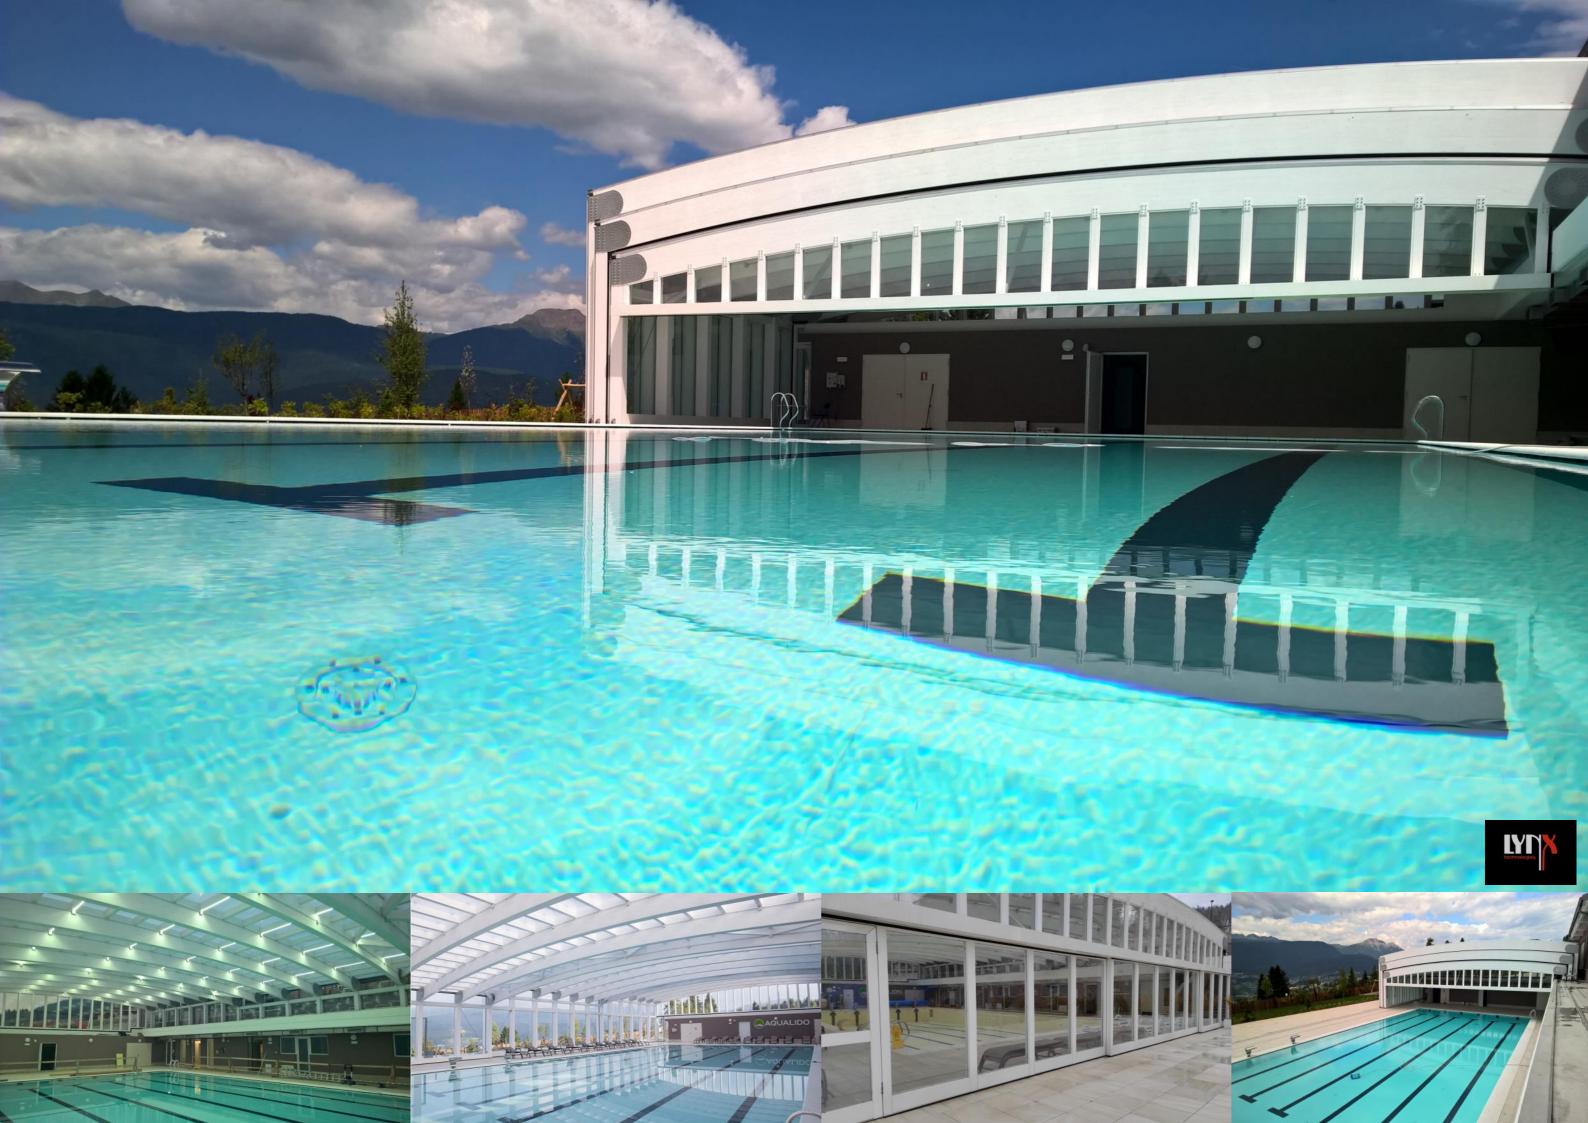

The warmth of wood combined with the durability of aluminum. Load-bearing structures in aluminum with thermal break or insulated, to optimize air conditioning costs, light structural elements with an elegant design that are well suited to the needs of those who want to combine design and functionality. Technologically advanced, made with certified and highly selected materials, the movable covers proposed adapt perfectly to any natural or architectural context, fully customizable, designed for insertion into new structures or existing systems. Professional support and assistance combined with tailormade consultancy and design services complete the company's offer, which is strongly oriented towards achieving goals of efficiency and punctuality in customer service. Ten-year warranty on all elements means certainty of operation and use without significant maintenance interventions. All this is Lynxtechnologies, your reliable partner for the realization of innovative projects.

turnkey solutions

swimming center swimming center swimming center swimming