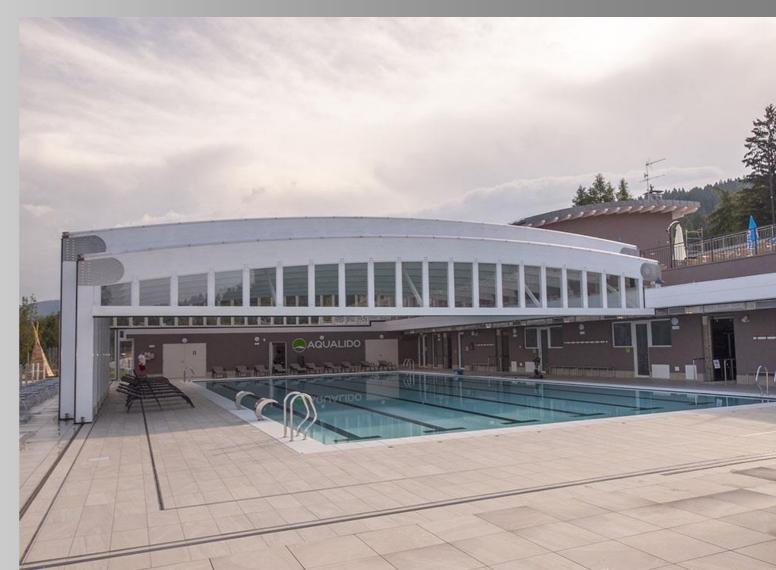

The warmth of wood combined with the durability of aluminum. Load-bearing structures in aluminum with thermal break or insulated, to optimize air conditioning costs, light structural elements with an elegant design that are well suited to the needs of those who want to combine design and functionality. Technologically advanced, made with certified and highly selected materials, the movable covers proposed adapt perfectly to any natural or architectural context, fully customizable, designed for insertion into new structures or existing systems. Professional support and assistance combined with tailormade consultancy and design services complete the company's offer, which is strongly oriented towards achieving goals of efficiency and punctuality in customer service. Ten-year warranty on all elements means certainty of operation and use without significant maintenance interventions. All this is Lynxtechnologies, your reliable partner for the realization of innovative projects.

turnkey solutions

swimming center swimming center swimming center swimming